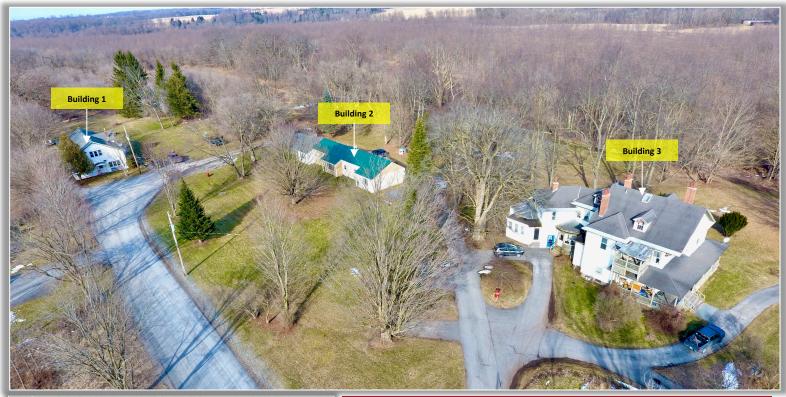

**Comments:** 8-unit investment opportunity in the Village of Waterville. Two 3-unit buildings and one 2-unit. Additional acreage offers future

READY TO MAKE A DEAL? CLICK HERE NOW!

5 Oxford Road New Hartford, New York 13413 151 Northern Concourse Syracuse, New York 13212

development potential. Contact broker for P&L.

**PROPERTY HIGHLIGHTS** 

Available Space: 9,637 ± SF Parcel Size: 13.58 ± acres Parking Spaces: 20 ± Zoning: Residential

Tax Parcel ID: 392.010-1-1.1 Sale Price: \$550,000.00 Taxes: \$12,853.06 ±