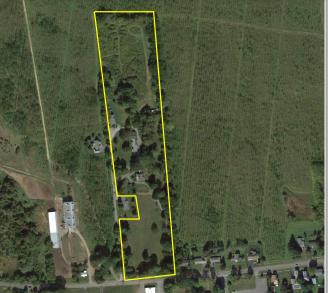

**Comments:** 8-unit investment opportunity in the Village of Waterville. Two 3-unit buildings and one 2-unit. Additional acreage offers future

READY TO MAKE A DEAL? CLICK HERE NOW!

5 Oxford Road New Hartford, New York 13413 151 Northern Concourse Syracuse, New York 13212

development potential. Contact broker for P&L.

**PROPERTY HIGHLIGHTS** 

Available Space: 9,637 ± SF Parcel Size: 13.58 ± acres Parking Spaces: 20 ± Zoning: Residential

Tax Parcel ID: 392.010-1-1.1 Sale Price: \$550,000.00 Taxes: \$12,853.06 ±