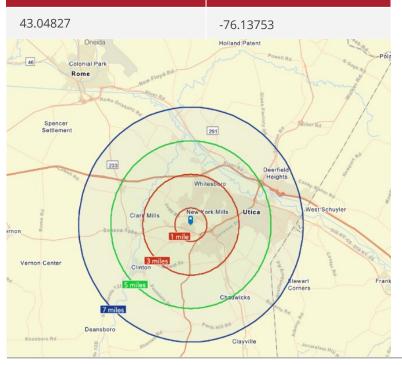

# LATITUDE LONGITUDE

### **DEMOGRAPHICS**

| By Radius          | 3 Mile   | 5 Mile   | 7 Mile   |
|--------------------|----------|----------|----------|
| Population         | 144,886  | 221,196  | 291,531  |
| Households         | 56,842   | 89,682   | 119,938  |
| Median HH Income   | \$36,442 | \$44,357 | \$50,807 |
| Daytime Population | 175,349  | 261,829  | 331,497  |
| Businesses         | 5,956    | 9,367    | 11,893   |
| Employees          | 125,398  | 181,663  | 220,011  |