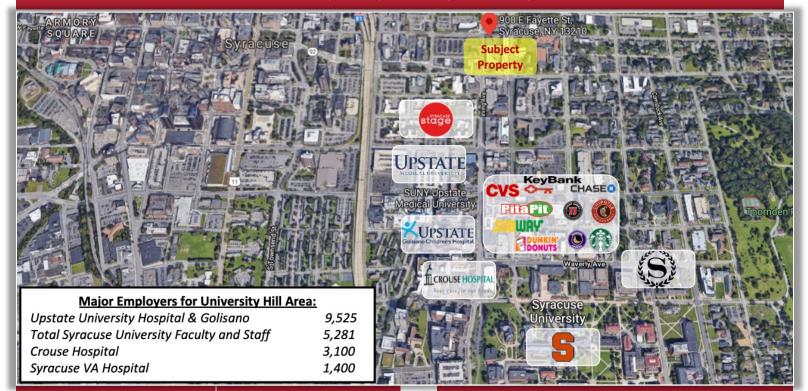

- Within walking distance of Syracuse University
- Total student population on University Hill is over 25,000
- Located on the SU shuttle route
- ullet Total employment in University Hill area over 20,000  $\,\pm\,$
- Over 800 hotel rooms within walking distance
- Walking distance to Syracuse Stage