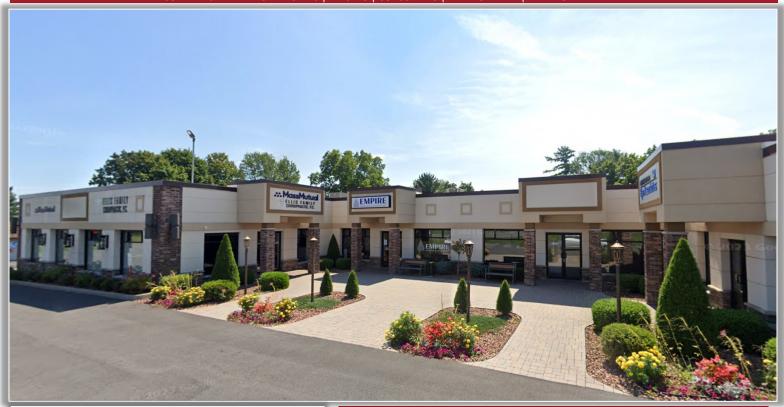

## FOR LEASE | RETAIL OR OFFICE SPACE

8372-8378 Seneca Turnpike, New Hartford, New York

COMMERCIAL REAL ESTATE SALES | LEASING | CONSULTING | DEVELOPMENT | MANAGEMENT

## PROPERTY HIGHLIGHTS

Available Space: 2,600 ± SF

Parking Spaces: 65 ±

Zoning: COM 1

Lease Price: \$10.00 SF

Lease Type: NNN CAM/INS: \$3.50 SF

Comments: Retail or office space located in close proximity to major retail

corridor. Key tenants include New Hartford Eye Associates, Empire Hearing and

Audiology and Ellis Family Chiropractic. Located directly across from PAR

Technology Park. High traffic and visibility.