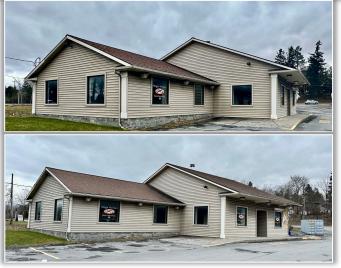

## PROPERTY HIGHLIGHTS

Available Space: 2,500 ± SF

Parking Spaces: 60 ± non-exclusive use

Zoning: C2 Retail Business Tax Parcel ID: 328.016-3-31 Lease Price: \$15.00.00

CAM/INS/TAXES: \$4.44 ± SF

Lease Type: NNN

**Comments:** Freestanding building adjacent to Seneca Liquors and Killabrew Saloon and across from Yahnundasis Golf Club. Ideal location at intersection of Route 12B & Seneca Turnpike. AADT:  $35,121 \pm (Route\ 12B\ \&\ Seneca$ 