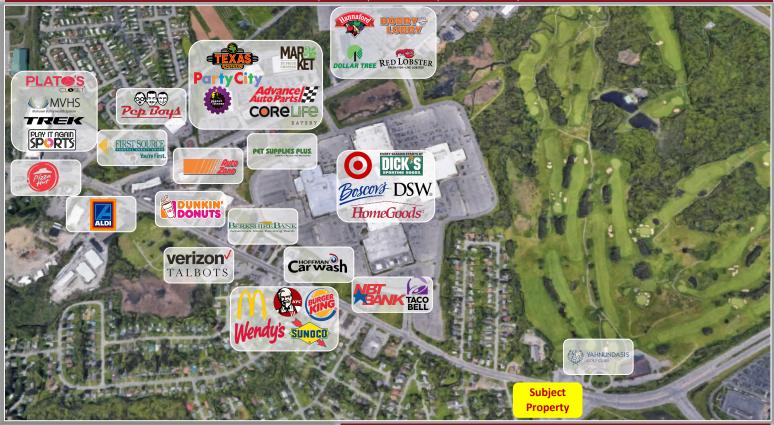

**Comments:** Freestanding building adjacent to Seneca Liquors and Killabrew Saloon and across from Yahnundasis Golf Club. Ideal location at intersection of Route 12B & Seneca Turnpike. AADT:  $35,121 \pm (Route\ 12B\ \&\ Seneca$ 