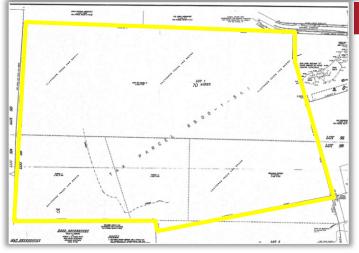

## PROPERTY HIGHLIGHTS

Available Acreage: 70 ± Acres

**Zoning: Commercial** 

Tax Parcel ID: 65.00-1-54.1 Sale Price: \$3,500,000.00

 $\label{lem:comments: 70 \pm acres of development land located in LeRay, New York.} \\ Along Route 11, the main retail and housing corridor between Fort Drum's \\ Main Gate and Wal Mart Super Center. Area retailers include Aldi, Auto \\ Zone, Dollar General, Dunkin, U-Haul, Wendy's, McDonalds, Arby's, Dollar \\ \end{tabular}$ 

Tree, Sunoco, Pizza Hut, KFC and many more.

Patrick V. Agen Licensed Associate Real Estate Broker 315.736.1555 x 304 pvagen@PaviaRealEstate.com

READY TO MAKE A DEAL? CLICK HERE NOW!

5 Oxford Road New Hartford, New York 13413 151 Northern Concourse Syracuse, New York 13212 PaviaRealEstate.com MAIN: 315.736.1555