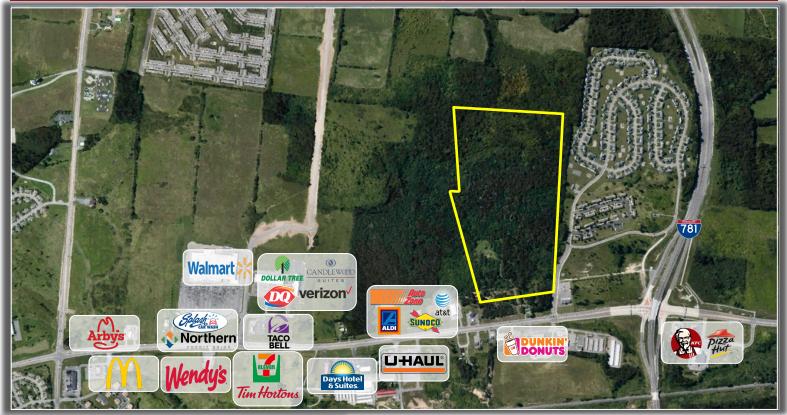

## PROPERTY HIGHLIGHTS

Available Acreage: 70 ± Acres

**Zoning: Commercial** 

Tax Parcel ID: 65.00-1-54.1 Sale Price: \$3,500,000.00

 $\label{lem:comments: 70 \pm acres of development land located in LeRay, New York.} \\ Along Route 11, the main retail and housing corridor between Fort Drum's \\ Main Gate and Wal Mart Super Center. Area retailers include Aldi, Auto \\ Zone, Dollar General, Dunkin, U-Haul, Wendy's, McDonalds, Arby's, Dollar \\ \end{tabular}$ 

Tree, Sunoco, Pizza Hut, KFC and many more.

Patrick V. Agen Licensed Associate Real Estate Broker 315.736.1555 x 304 pvagen@PaviaRealEstate.com

READY TO MAKE A DEAL? CLICK HERE NOW!

5 Oxford Road New Hartford, New York 13413 151 Northern Concourse Syracuse, New York 13212 PaviaRealEstate.com MAIN: 315.736.1555