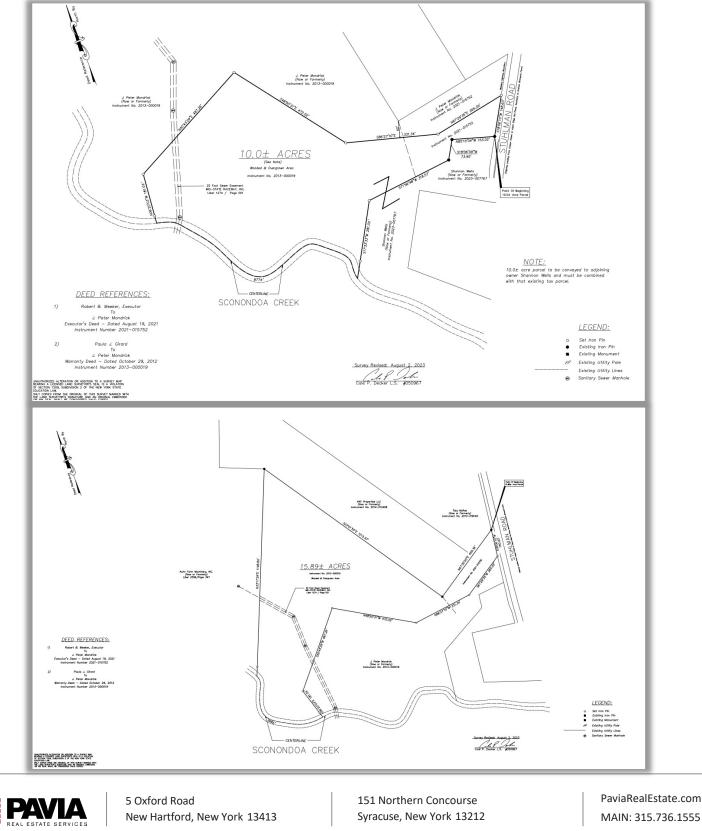

## PROPERTY HIGHLIGHTS

Parcel Size: 25.89 ± acres Zoning: R-T Residence Transition Tax Parcel ID: 324.013-31 / 324.000-2-1 Sale Price: \$139,000.00 Taxes: \$550.00 ± **Comments:** The property can be purchased as 10 ± acres, 15.89 ± acres or 25.89 ± acres. Current zoning offers both the possibility of commercial or residential use. Natural gas is available along Stuhlman Road as well as 3 phase power.