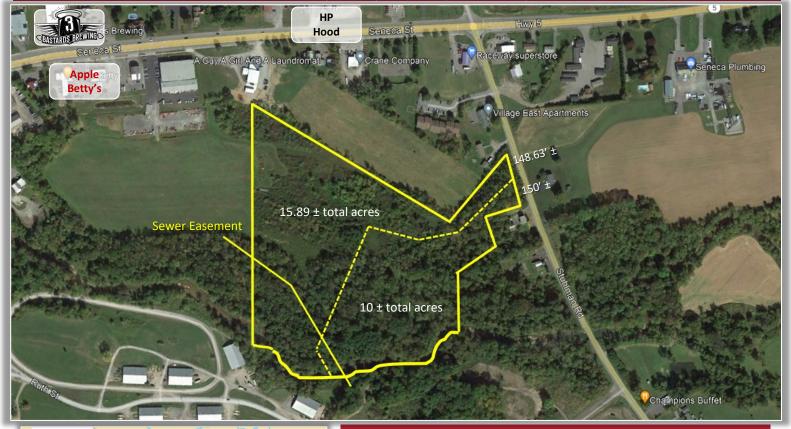

## PROPERTY HIGHLIGHTS

Parcel Size: 25.89 ± acres Zoning: R-T Residence Transition Tax Parcel ID: 324.013-31 / 324.000-2-1 Sale Price: \$139,000.00 Taxes: \$550.00 ± **Comments:** The property can be purchased as 10 ± acres, 15.89 ± acres or 25.89 ± acres. Current zoning offers both the possibility of commercial or residential use. Natural gas is available along Stuhlman Road as well as 3 phase power.